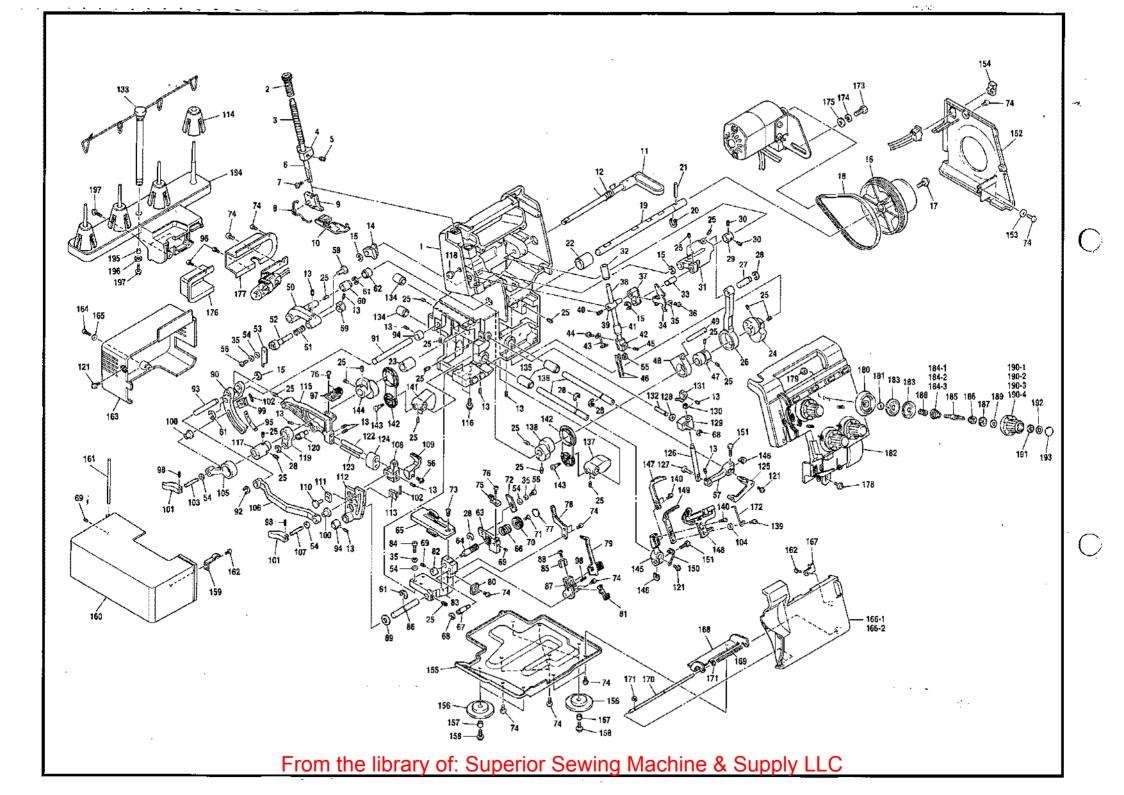

## **PARTS BOOK**

**FOR** 

## brother Overlock Sewing Machine

MODEL 920D/934D



| Ref. No.   | Parts No.  | Parts Name                      | Ref. No.           | Parts No.              | Parts Name                                    | Ref. No.               | Parts No.                               | Parts Name                               | Ref. No.     | Parts No.           | Parts Name                               |
|------------|------------|---------------------------------|--------------------|------------------------|-----------------------------------------------|------------------------|-----------------------------------------|------------------------------------------|--------------|---------------------|------------------------------------------|
| 1          |            | Machine body                    | 61                 | 048070-342